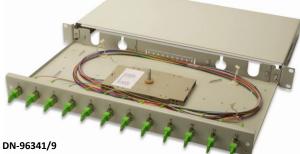

## Abstract

DIGITUS® Fiber Optic Sliding Splice Boxes, 1HE, E2000 (APC), Diamond, Singlemode OS2

#### Features

- Sturdy carrier housing made of 1.0 mm sheet steel, powder coated
- Variable in depth of 19" rack
- Box is extensible
- Completely pre-fabricated, fiber pigtails exposed and inserted into the splice cassette(s)
- Colored pigtails
- Couplers with circonia ceramic ferrule
- With E2000 Diamond APC pigtail and couplers
- Fiber class OS2
- M20/M25 screw, cassette, cassette cover and strain relief included
- 1 height unit (44.45 mm
- Standard color grey (RAL 7035); optional available in color black (RAL 9005)

#### **Product Number Information**

- DN-96341/9 DIGITUS® Fiber Optic Sliding Splice Box, 1U, equipped, 12x E2000 Simplex, Diamond, M20/M25 screws, splice cassettes
- DN-96342/9 DIGITUS® Fiber Optic Sliding Splice Box, 1U, equipped, 24x E2000 Simplex, Diamond, M20/M25 screws, splice cassettes